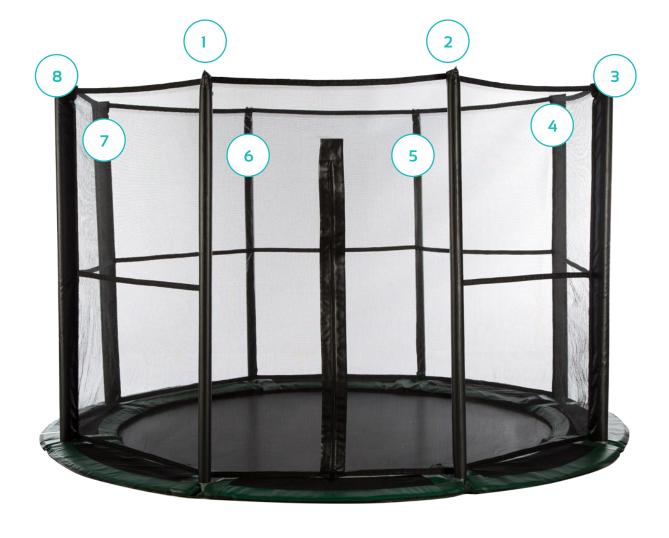

### **FULL ENCLOSURE INSTRUCTIONS**

- Insert 2 enclosure poles into the sleeves on either side of the zip in positions 1 and 2 of this diagram. Then insert 2 further poles opposite the first two, in positions 5 and 6.
- Insert each of the poles into the correct enclosure socket through the 10cm slot between the pad sections (see picture below).
- Finally with the enclosure now half-assembled and upright, insert the remaining poles into the sleeves in positions 3, 4, 7 and 8 and then into the enclosure sockets. The bottom of the net runs along the vented pads and is not tied off in any way.

### HALF ENCLOSURE INSTRUCTIONS

- Take the Enclosure Net complete with foam inserts and lay flat on the trampoline mat.
- 2 Insert all enclosure poles into the sleeves
- Insert each of the poles into the enclosure sockets (on whichever side you want the net) through the 10cm slot between the pad sections (see picture below)