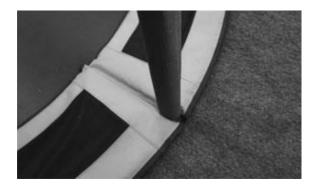

### **FULL ENCLOSURE INSTRUCTIONS**

- Insert 2 enclosure poles into the sleeves on either side of the zip in positions 1 and 2 of this diagram. Then insert 2 further poles opposite the first two, in positions 5 and 6.
- Insert each of the poles into the correct enclosure socket through the 10cm slot between the pad sections (see picture below).
- Finally with the enclosure now half-assembled and upright, insert the remaining poles into the sleeves in positions 3, 4, 7 and 8 and then into the enclosure sockets. The bottom of the net runs along the vented pads and is not tied off in any way.

### HALF ENCLOSURE INSTRUCTIONS

- Take the Enclosure Net complete with foam inserts and lay flat on the trampoline mat.
- 2 Insert all enclosure poles into the sleeves
- Insert each of the poles into the enclosure sockets (on whichever side you want the net) through the 10cm slot between the pad sections (see picture below)